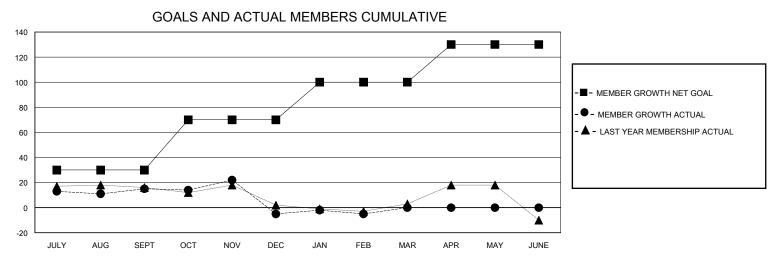

## District 34 A

Results as of: 2/29/2024

0

| GMT:                  |               | GMT CA    |               |                       |                        |                         |                                                    |  |
|-----------------------|---------------|-----------|---------------|-----------------------|------------------------|-------------------------|----------------------------------------------------|--|
| Clubs                 |               |           |               | Members               |                        |                         |                                                    |  |
| RESULTS FOR 2023-2024 |               |           |               | RESULTS FOR 2023-2024 |                        |                         |                                                    |  |
| QUARTER               | NEW CLUB GOAL | NEW CLUBS | DROPPED CLUBS | QUARTER MEM           | BER GROWTH NET<br>GOAL | MEMBER GROWTH<br>ACTUAL | DROPPED<br>MEMBERS ACTUAL<br>(including transfers) |  |
| JULY/AUG/SEPT         | 0             | 0         | 0             | JULY/AUG/SEPT         | 30                     | 36                      | 17                                                 |  |
| OCT/NOV/DEC           | 0             | 0         | 0             | OCT/NOV/DEC           | 40                     | 23                      | 43                                                 |  |
| JAN/FEB/MAR           | 1             | 0         | 0             | JAN/FEB/MAR           | 30                     | 18                      | 18                                                 |  |

APR/MAY/JUNE

30

0

0

APR/MAY/JUNE

0